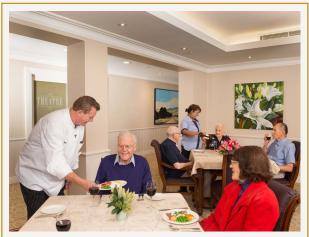

#### **DINING EXPERIENCE**

Meals are prepared by our in-house professional chef using fresh, seasonal produce and served in one of our many dining rooms or as room service.

Residents are offered a choice of meals at breakfast, lunch and dinner to ensure all tastes and dietary requirements are catered for. Our seasonal menu is dietitian approved.