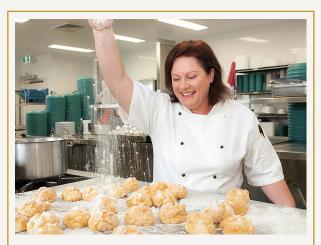

#### **DINING EXPERIENCE**

Meals are prepared by our in-house professional chef using fresh, seasonal produce and served in one of our many dining rooms or as room service.

Residents are offered a choice of meals at breakfast, lunch and dinner to ensure all tastes are catered for. Our seasonal menu is dietitianapproved.