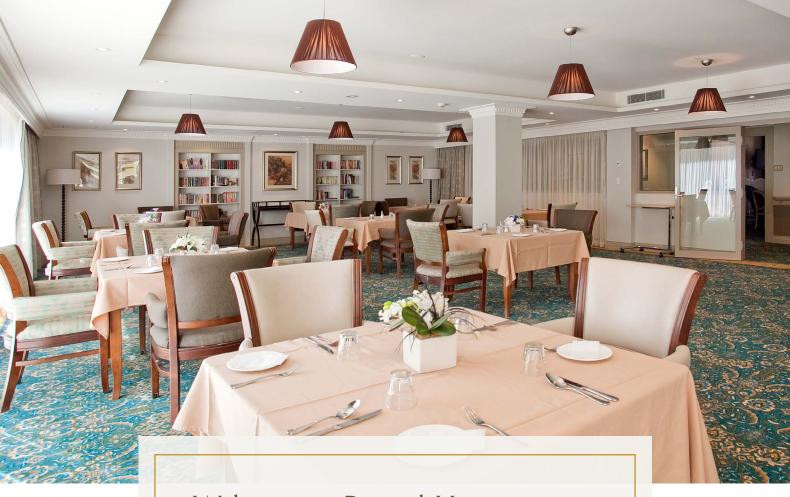

#### **DINING EXPERIENCE**

Meals are prepared by our in-house professional chef using fresh, seasonal produce and served in one of our many dining rooms or as room service.

Residents are offered a choice of meals at breakfast, lunch and dinner to ensure all tastes are catered for. Our seasonal menu is dietitianapproved.