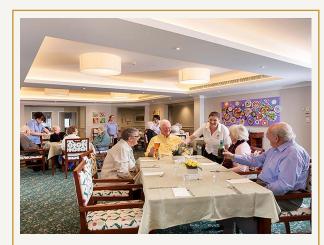

#### **DINING EXPERIENCE**

Meals are prepared by our in-house professional chef using fresh, seasonal produce and served in one of our many dining rooms or as room service.

Residents are offered a choice of meals at breakfast, lunch and dinner to ensure all tastes are catered for. Our seasonal menu is dietitianapproved.

#### CAFÉ

Our popular in-house cafe provides a place for residents and visitors to gather and socialise in the company of new friends.