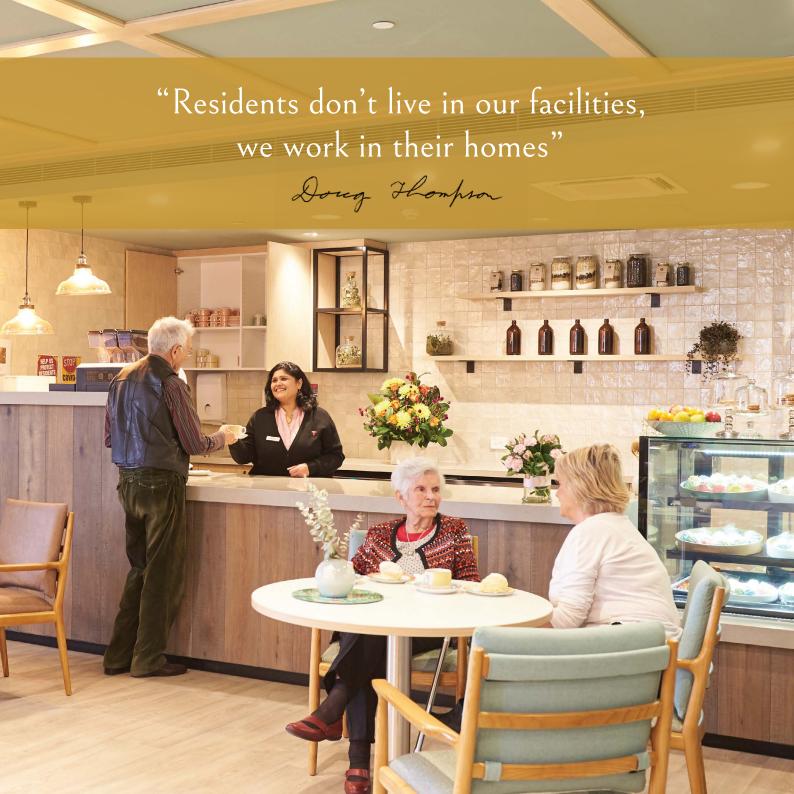

#### CAFÉ

Our popular in house café provides a place for residents and visitors to gather and socialise in the company of new friends.