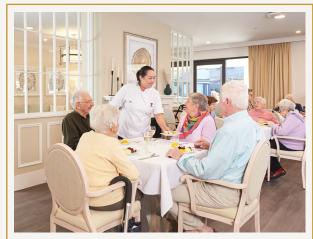

#### **DINING EXPERIENCE**

Our Hospitality Services Manager works alongside our dietician to create a variety of delicious and nutritious meals. Meals are prepared by our in house professional chef using fresh seasonal produce, and served in one of our many dining rooms or as room service. Our private dining room can be used when entertaining guests.

Residents are offered a choice of meals at breakfast, lunch and dinner to ensure all tastes are catered for.